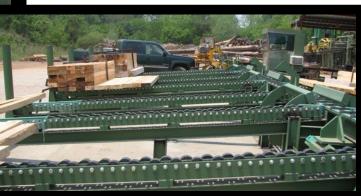

## **Cant Sorting Systems**

- \* Sorters to sort cants, crossties and mat timbers
- \* Sorting pockets available with adjustable end stops, air operated right/left kickers, WS78 heavy chain drags to transfer cants, 8" H-Beam, and 5hp drive
- \* Sorter can use Cooper controls or PLC
- \* System available with unscrambler to singulate cants, infeed rollcase, trim saw with holdovers to allow the operator to trim the material if needed, and adjustable cant sorter pocket stops allow different length material to be kicked into any pocket
- \* Solid construction and quality parts give customers a long usage life