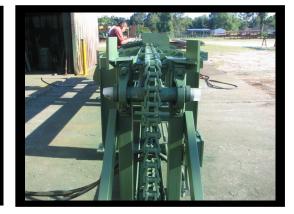

## **Cant Sorting Systems**

- \* Sorters to sort cants, crossties and mat timbers
- \* Sorting pockets available with adjustable end stops, air operated right/left kickers, WS78 heavy chain drags to transfer cants, 8" H-Beam, and 5hp drive
- \* Sorter can use Cooper controls or PLC
- \* System available with unscrambler to singulate cants, infeed rollcase, trim saw with holdovers to allow the operator to trim the material if needed, and adjustable cant sorter pocket stops allow different length material to be kicked into any pocket
- \* Solid construction and quality parts give customers a long usage life