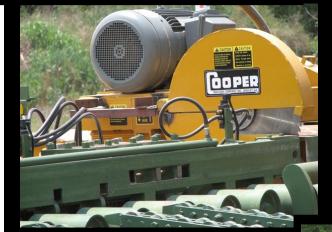

## **Cant Sorting Systems**

- \* Sorters to sort cants, crossties and mat timbers
- \* Sorting pockets available with adjustable end stops, air operated right/left kickers, WS78 heavy chain drags to transfer cants, 8" H-Beam, and 5hp drive
- \* Sorter can use Cooper controls or PLC
- \* System available with unscrambler to singulate cants, infeed rollcase, trim saw with holdovers to allow the operator to trim the material if needed, and adjustable cant sorter pocket stops allow different length material to be kicked into any pocket
- \* Solid construction and quality parts give customers a long usage life