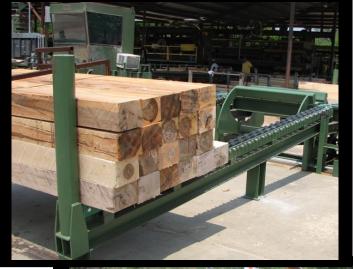

## **Cant Sorting Systems**

- \* Sorters to sort cants, crossties and mat timbers
- \* Sorting pockets available with adjustable end stops, air operated right/left kickers, WS78 heavy chain drags to transfer cants, 8" H-Beam, and 5hp drive
- \* Sorter can use Cooper controls or PLC
- \* System available with unscrambler to singulate cants, infeed rollcase, trim saw with holdovers to allow the operator to trim the material if needed, and adjustable cant sorter pocket stops allow different length material to be kicked into any pocket
- \* Solid construction and quality parts give customers a long usage life